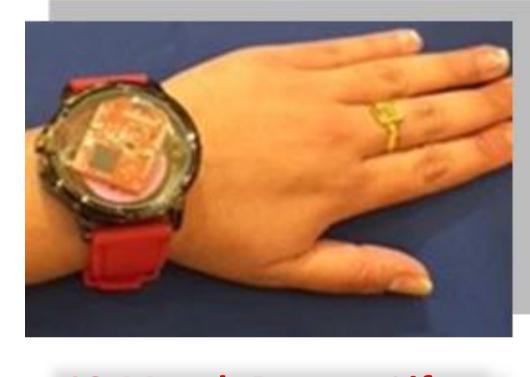

**12-Month Battery Life** 

mistBit<sup>TM</sup> provides an immediate alert message via a double-tap. Temperature can also be monitored.