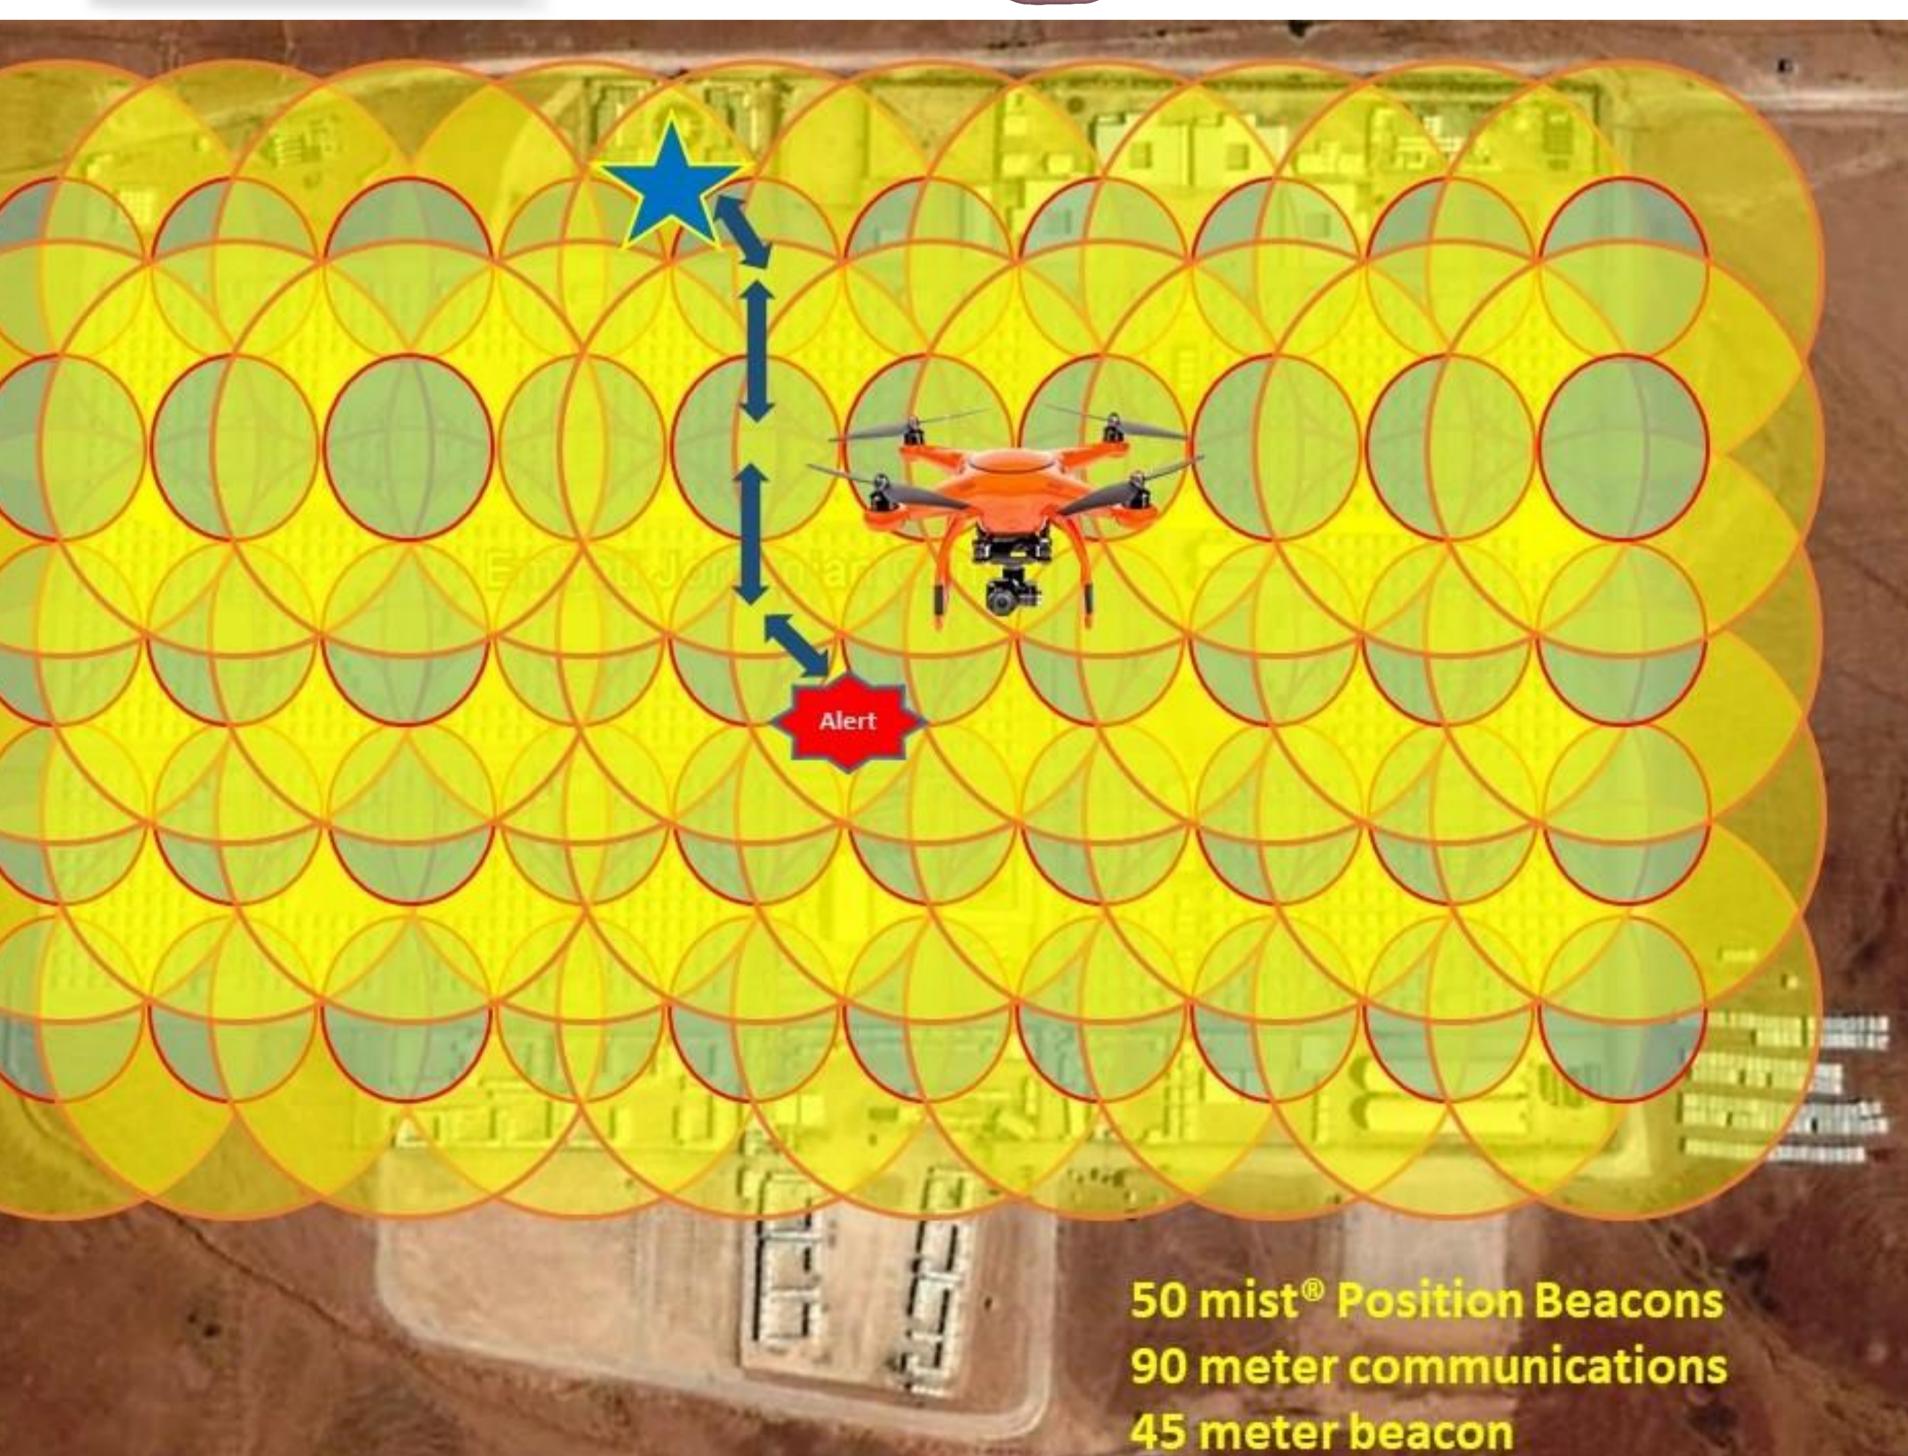

## for Refugees and Displaced Persons Monitoring, Assistance Alerting, Location Awareness

- > Using mist® mesh network position beacons and a wearable mistBit<sup>TM</sup>, in a refugee camp and temporary shelters to combat Sexual and Gender-Based Violence & Human Trafficking against women and minors; can have a low-cost, reliable way to request Immediate Assistance.
- Position Beacons provide the location of the Alerting Party. Coordinates fed to a drone can quickly provide video of the scene as well as who else is in the vicinity.
- > Applies to retention facilities, refugee camps and training environments.