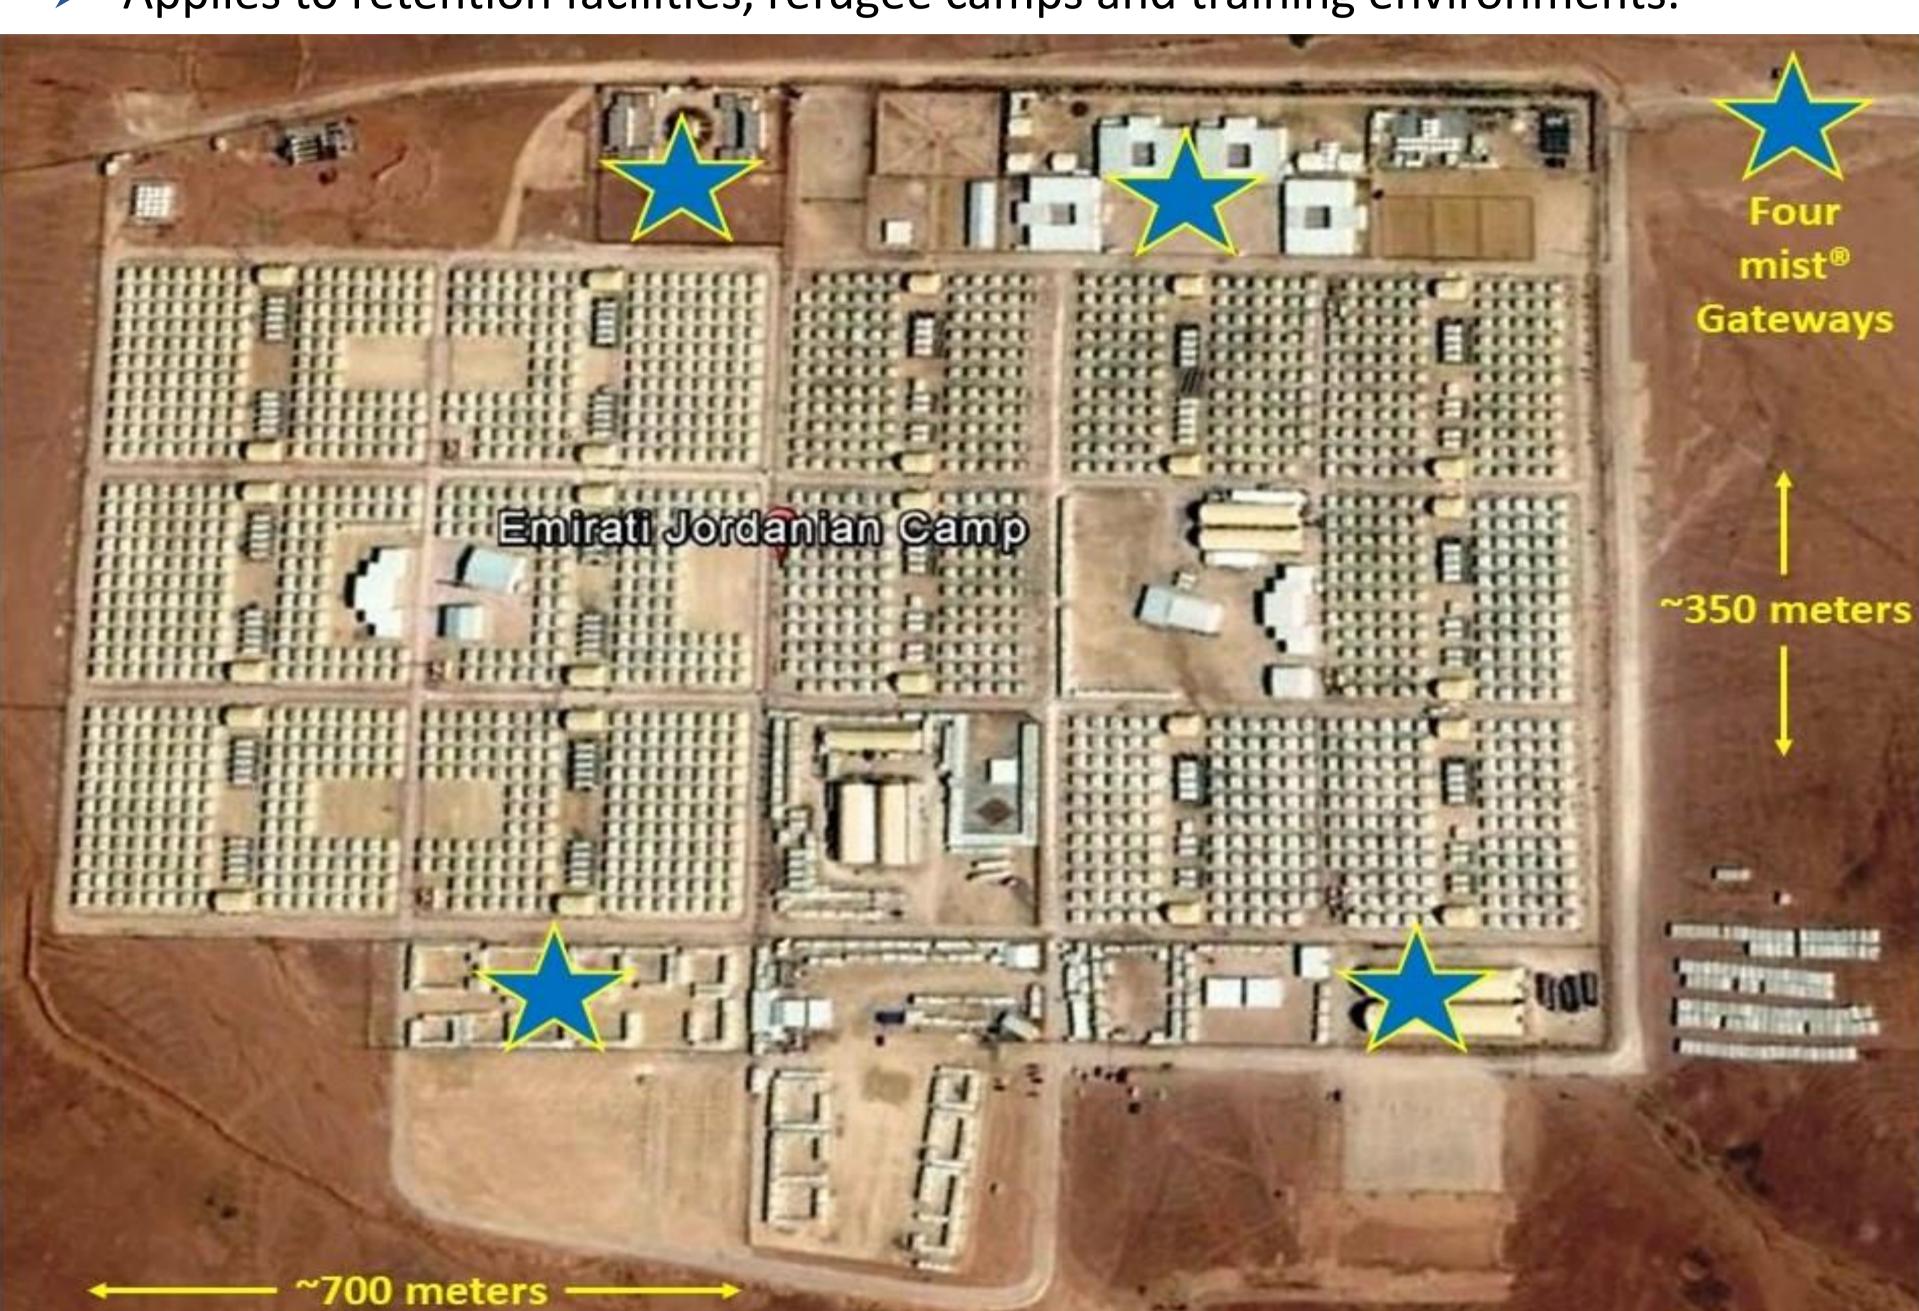

## for Refugees and Displaced Persons Monitoring, Assistance Alerting, Location Awareness

- > Using mist® mesh network position beacons and a wearable mistBit<sup>TM</sup>, in a refugee camp and temporary shelters to combat Sexual and Gender-Based Violence & Human Trafficking against women and minors; can have a low-cost, reliable way to request Immediate Assistance.
- Position Beacons provide the location of the Alerting Party. Coordinates fed to a drone can quickly provide video of the scene as well as who else is in the vicinity.
- > Applies to retention facilities, refugee camps and training environments.